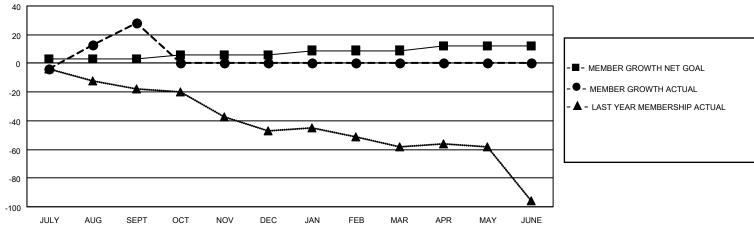

## LOCATION ILLINOIS

District 1 BK

Results as of: 9/30/2021

| Clubs                 |               |           |               | Members               |                        |                         |                                                    |
|-----------------------|---------------|-----------|---------------|-----------------------|------------------------|-------------------------|----------------------------------------------------|
| RESULTS FOR 2021-2022 |               |           |               | RESULTS FOR 2021-2022 |                        |                         |                                                    |
| QUARTER               | NEW CLUB GOAL | NEW CLUBS | DROPPED CLUBS | QUARTER MEM           | BER GROWTH NET<br>GOAL | MEMBER GROWTH<br>ACTUAL | DROPPED<br>MEMBERS ACTUAL<br>(including transfers) |
| JULY/AUG/SEPT         | 0             | 0         | 0             | JULY/AUG/SEPT         | 3                      | 57                      | 23                                                 |
| OCT/NOV/DEC           | 0             | 0         | 0             | OCT/NOV/DEC           | 3                      | 0                       | 0                                                  |
| JAN/FEB/MAR           | 0             | 0         | 0             | JAN/FEB/MAR           | 3                      | 0                       | 0                                                  |
| APR/MAY/JUNE          | 0             | 0         | 0             | APR/MAY/JUNE          | 3                      | 0                       | 0                                                  |